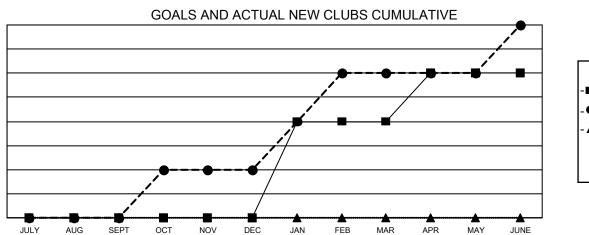

## GMT MONTHLY MEMBERSHIP PROGRESS REPORT Results as of: 6/30/2020

**Multiple District 23** 

LOCATION: CONNECTICUT

GMT: OPEN

GMT CA 1

| Clubs         |               |             |               | Members               |                        |                         |                                                    |  |  |
|---------------|---------------|-------------|---------------|-----------------------|------------------------|-------------------------|----------------------------------------------------|--|--|
|               | RESULTS FOR   | R 2019-2020 |               | RESULTS FOR 2019-2020 |                        |                         |                                                    |  |  |
| QUARTER       | NEW CLUB GOAL | NEW CLUBS   | DROPPED CLUBS | QUARTER               | BER GROWTH NET<br>GOAL | MEMBER GROWTH<br>ACTUAL | DROPPED<br>MEMBERS ACTUAI<br>(including transfers) |  |  |
| JULY/AUG/SEPT | 0             | 0           | 1             | JULY/AUG/SEPT         | 65                     | 76                      | 108                                                |  |  |
| OCT/NOV/DEC   | 0             | 1           | 1             | OCT/NOV/DEC           | 100                    | 116                     | 146                                                |  |  |
| JAN/FEB/MAR   | 2             | 2           | 1             | JAN/FEB/MAR           | 115                    | 158                     | 134                                                |  |  |
| APR/MAY/JUNE  | 1             | 1           | 1             | APR/MAY/JUNE          | 105                    | 146                     | 170                                                |  |  |

- CURRENT YEAR ACTUAL NEW CLUBS

- LAST YEAR ACTUAL NEW CLUBS

| DROPPED CLUBS: 4              |     | 103 CLUBS OF 161 ADDED 1 OR MORE | GENDER DISTRIBUTION        |                |     |
|-------------------------------|-----|----------------------------------|----------------------------|----------------|-----|
|                               |     | NEW MEMBERS                      | MALE                       | 3,088 (65.09%) |     |
| DROPPED MEMBERS               |     |                                  | FEMALE                     | 1,656 (34.91%) |     |
| DECEASED                      | 55  | CLICK HERE FOR CUMULATIVE        | TOTAL FAMILY UNIT MEMBERS  |                | 869 |
| CLUB CANCELLED 8<br>OTHER 493 |     | MEMBERSHIP DATA                  | FAMILY MEMBERS PAYING HALF |                | 453 |
| TOTAL                         | 556 |                                  | DUES                       |                |     |