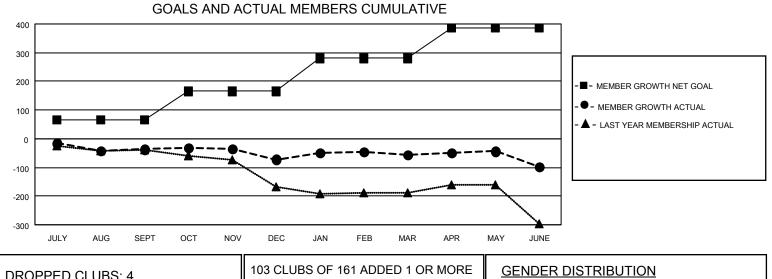

## GMT MONTHLY MEMBERSHIP PROGRESS REPORT Results as of: 6/30/2020

**Multiple District 23** 

LOCATION: CONNECTICUT

GMT: OPEN

GMT CA 1

| Clubs         |               |             |               | Members               |                        |                         |                                                    |  |  |
|---------------|---------------|-------------|---------------|-----------------------|------------------------|-------------------------|----------------------------------------------------|--|--|
|               | RESULTS FOR   | R 2019-2020 |               | RESULTS FOR 2019-2020 |                        |                         |                                                    |  |  |
| QUARTER       | NEW CLUB GOAL | NEW CLUBS   | DROPPED CLUBS | QUARTER               | BER GROWTH NET<br>GOAL | MEMBER GROWTH<br>ACTUAL | DROPPED<br>MEMBERS ACTUAI<br>(including transfers) |  |  |
| JULY/AUG/SEPT | 0             | 0           | 1             | JULY/AUG/SEPT         | 65                     | 76                      | 108                                                |  |  |
| OCT/NOV/DEC   | 0             | 1           | 1             | OCT/NOV/DEC           | 100                    | 116                     | 146                                                |  |  |
| JAN/FEB/MAR   | 2             | 2           | 1             | JAN/FEB/MAR           | 115                    | 158                     | 134                                                |  |  |
| APR/MAY/JUNE  | 1             | 1           | 1             | APR/MAY/JUNE          | 105                    | 146                     | 170                                                |  |  |

- CURRENT YEAR ACTUAL NEW CLUBS

- LAST YEAR ACTUAL NEW CLUBS

| DROPPED CLUBS: 4              |     | 103 CLUBS OF 161 ADDED 1 OR MORE | GENDER DISTRIBUTION        |                |     |
|-------------------------------|-----|----------------------------------|----------------------------|----------------|-----|
|                               |     | NEW MEMBERS                      | MALE                       | 3,088 (65.09%) |     |
| DROPPED MEMBERS               |     |                                  | FEMALE                     | 1,656 (34.91%) |     |
| DECEASED                      | 55  | CLICK HERE FOR CUMULATIVE        | TOTAL FAMILY UNIT MEMBERS  |                | 869 |
| CLUB CANCELLED 8<br>OTHER 493 |     | MEMBERSHIP DATA                  | FAMILY MEMBERS PAYING HALF |                | 453 |
| TOTAL                         | 556 |                                  | DUES                       |                |     |